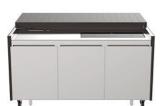

# **Insieme Induction**

Freestanding Code: 7555 017

## **DETAILS**

| Type                | Induction Hob                                                                                                                                                                                                                              |
|---------------------|--------------------------------------------------------------------------------------------------------------------------------------------------------------------------------------------------------------------------------------------|
| Material            | Stainless steel AISI 316 L with alveolar aluminum support                                                                                                                                                                                  |
| Framework           | Carbon steel welded tubular structure with painting cycle for outdoor use Lid / sliding table in HPL with anti-closing system Retractable socket holder (230V 16A IP66) 4 wheels (2 with block) 4 adjustable feet for laying on the ground |
| Cover               | HPL wood effect                                                                                                                                                                                                                            |
| Texture             | Brushed in line                                                                                                                                                                                                                            |
| Dimensions (open)   | 187 x 155 x (h) 110 cm                                                                                                                                                                                                                     |
| Dimensions (closed) | 187 x 78 x (h) 110 cm                                                                                                                                                                                                                      |
| Wheels              | Yes                                                                                                                                                                                                                                        |
|                     |                                                                                                                                                                                                                                            |