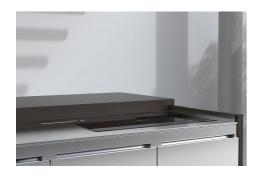

## **DETAILS**

| Type                | Induction Hob                                                                                                                                                                                                                              |
|---------------------|--------------------------------------------------------------------------------------------------------------------------------------------------------------------------------------------------------------------------------------------|
| Material            | Stainless steel AISI 316 L with alveolar aluminum support                                                                                                                                                                                  |
| Framework           | Carbon steel welded tubular structure with painting cycle for outdoor use Lid / sliding table in HPL with anti-closing system Retractable socket holder (230V 16A IP66) 4 wheels (2 with block) 4 adjustable feet for laying on the ground |
| Cover               | HPL wood effect                                                                                                                                                                                                                            |
| Texture             | Brushed in line                                                                                                                                                                                                                            |
| Dimensions (open)   | 187 x 155 x (h) 110 cm                                                                                                                                                                                                                     |
| Dimensions (closed) | 187 x 78 x (h) 110 cm                                                                                                                                                                                                                      |
| Wheels              | Yes                                                                                                                                                                                                                                        |
|                     |                                                                                                                                                                                                                                            |