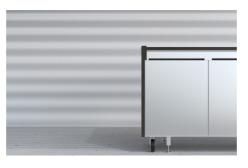

## **DETAILS**

| Type                | Induction Hob                                                                                                                                                                                                                              |
|---------------------|--------------------------------------------------------------------------------------------------------------------------------------------------------------------------------------------------------------------------------------------|
| Material            | Stainless steel AISI 316 L with alveolar aluminum support                                                                                                                                                                                  |
| Framework           | Carbon steel welded tubular structure with painting cycle for outdoor use Lid / sliding table in HPL with anti-closing system Retractable socket holder (230V 16A IP66) 4 wheels (2 with block) 4 adjustable feet for laying on the ground |
| Cover               | HPL wood effect                                                                                                                                                                                                                            |
| Texture             | Brushed in line                                                                                                                                                                                                                            |
| Dimensions (open)   | 187 x 155 x (h) 110 cm                                                                                                                                                                                                                     |
| Dimensions (closed) | 187 x 78 x (h) 110 cm                                                                                                                                                                                                                      |
| Wheels              | Yes                                                                                                                                                                                                                                        |
|                     |                                                                                                                                                                                                                                            |

| By request                 | Welded tubular structure in AISI 316L stainless steel                                                                                                 |
|----------------------------|-------------------------------------------------------------------------------------------------------------------------------------------------------|
| Foster integrated products | 7330 241 - S4000 Induction Hob 3 zones in line max power 6.600 W - 230 V 50/60 Hz                                                                     |
| Weight                     | 280 kg                                                                                                                                                |
| Rear features              | Electric panel IP66 32A<br>Single-phase wall plug 230V 32A IP66                                                                                       |
| Front door equipment       | 60I undercounter refrigerator (class C) Compartment with shelf in HPL / stainless steel Pull-out drawer with differentiated story with 4 compartments |
| Accessories supplied       | Waterproof PVC sheet (650 g / m2)                                                                                                                     |