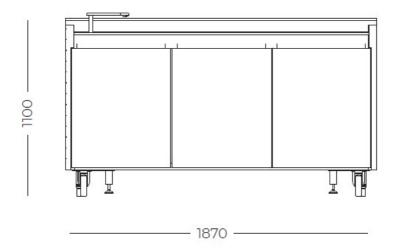

## **DETAILS**

| Type                | Induction Hob                                                                                                                                                                                                                              |
|---------------------|--------------------------------------------------------------------------------------------------------------------------------------------------------------------------------------------------------------------------------------------|
| Material            | Stainless steel AISI 316 L with alveolar aluminum support                                                                                                                                                                                  |
| Framework           | Carbon steel welded tubular structure with painting cycle for outdoor use Lid / sliding table in HPL with anti-closing system Retractable socket holder (230V 16A IP66) 4 wheels (2 with block) 4 adjustable feet for laying on the ground |
| Cover               | HPL wood effect                                                                                                                                                                                                                            |
| Texture             | Brushed in line                                                                                                                                                                                                                            |
| Dimensions (open)   | 187 x 155 x (h) 110 cm                                                                                                                                                                                                                     |
| Dimensions (closed) | 187 x 78 x (h) 110 cm                                                                                                                                                                                                                      |
| Wheels              | Yes                                                                                                                                                                                                                                        |
|                     |                                                                                                                                                                                                                                            |

## **TECHNICAL DATA**