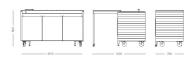

## **DETAILS**

| Type                | Induction Hob                                                                                                                                                                                                                              |
|---------------------|--------------------------------------------------------------------------------------------------------------------------------------------------------------------------------------------------------------------------------------------|
| Material            | Stainless steel AISI 316 L with alveolar aluminum support                                                                                                                                                                                  |
| Framework           | Carbon steel welded tubular structure with painting cycle for outdoor use Lid / sliding table in HPL with anti-closing system Retractable socket holder (230V 16A IP66) 4 wheels (2 with block) 4 adjustable feet for laying on the ground |
| Cover               | HPL wood effect                                                                                                                                                                                                                            |
| Texture             | Brushed in line                                                                                                                                                                                                                            |
| Dimensions (open)   | 187 x 155 x (h) 110 cm                                                                                                                                                                                                                     |
| Dimensions (closed) | 187 x 78 x (h) 110 cm                                                                                                                                                                                                                      |
| Wheels              | Yes                                                                                                                                                                                                                                        |
|                     |                                                                                                                                                                                                                                            |

| By request                 | Welded tubular structure in AISI 316L stainless steel                                                                                                 |
|----------------------------|-------------------------------------------------------------------------------------------------------------------------------------------------------|
| Foster integrated products | 7330 241 - S4000 Induction Hob 3 zones in line max power 6.600 W - 230 V 50/60 Hz                                                                     |
| Weight                     | 280 kg                                                                                                                                                |
| Rear features              | Electric panel IP66 32A<br>Single-phase wall plug 230V 32A IP66                                                                                       |
| Front door equipment       | 60I undercounter refrigerator (class C) Compartment with shelf in HPL / stainless steel Pull-out drawer with differentiated story with 4 compartments |
| Accessories supplied       | Waterproof PVC sheet (650 g / m2)                                                                                                                     |

## **TECHNICAL DATA**