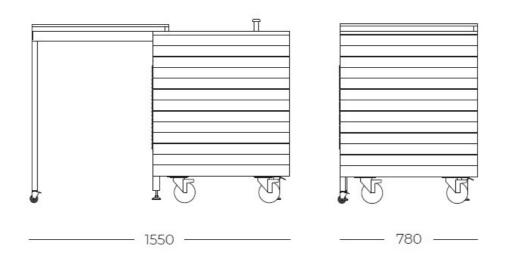

## **DETAILS**

| Type                | Induction Hob                                                                                                                                                                                                                              |
|---------------------|--------------------------------------------------------------------------------------------------------------------------------------------------------------------------------------------------------------------------------------------|
| Material            | Stainless steel AISI 316 L with alveolar aluminum support                                                                                                                                                                                  |
| Framework           | Carbon steel welded tubular structure with painting cycle for outdoor use Lid / sliding table in HPL with anti-closing system Retractable socket holder (230V 16A IP66) 4 wheels (2 with block) 4 adjustable feet for laying on the ground |
| Cover               | HPL wood effect                                                                                                                                                                                                                            |
| Texture             | Brushed in line                                                                                                                                                                                                                            |
| Dimensions (open)   | 187 x 155 x (h) 110 cm                                                                                                                                                                                                                     |
| Dimensions (closed) | 187 x 78 x (h) 110 cm                                                                                                                                                                                                                      |
| Wheels              | Yes                                                                                                                                                                                                                                        |
|                     |                                                                                                                                                                                                                                            |